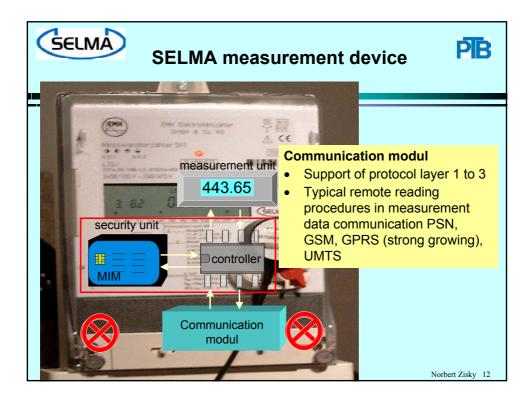

| Verification of a mete                                                                                                                                                                                                                                                   |                                                  |
|--------------------------------------------------------------------------------------------------------------------------------------------------------------------------------------------------------------------------------------------------------------------------|--------------------------------------------------|
| Allgemein Details Zertifizierungspfad<br>Anzeigen: <alle><br/>Feld<br/>Version V3<br/>Seriennummer 0000 0412<br/>Signaturalgorithmus sha1RSA<br/>Aussteller 1, selma01 :PN,<br/>Gültig ab Freitag, S. November 2007 19<br/>Antragsteller GEN000001, 8.:2, PTB, DE</alle> | suer of certificat: - the full destiguished name |
| Offentlicher Schlüssel       1.2.840.10045.3.1.1 (0 Bits)         Seriennummer = 1       2.5.4.65 = selma01 :PN         CM = selma01 :PN       OU = Datenkommunikation und -sicherheit         O = Physikalisch-Technische Bundesanstalt       C = DE                    |                                                  |
| Eigenschaften bearbeiten In Datei kopieren                                                                                                                                                                                                                               | Norbert Zisky 18                                 |