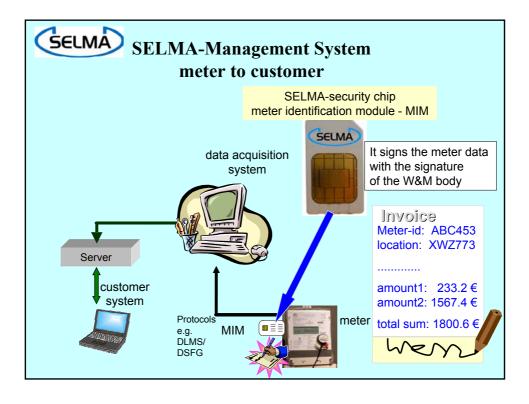

| Verification of a mete                                                                                                                                                                                                                                                   |                                                  |
|--------------------------------------------------------------------------------------------------------------------------------------------------------------------------------------------------------------------------------------------------------------------------|--------------------------------------------------|
| Allgemein Details Zertifizierungspfad<br>Anzeigen: <alle><br/>Feld<br/>Version V3<br/>Seriennummer 0000 0412<br/>Signaturalgorithmus