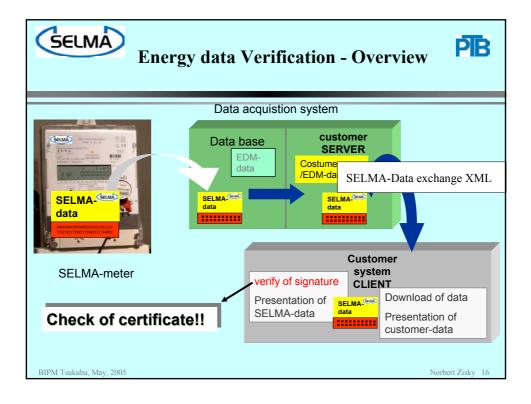

| Verification of a mete                                                                                                                                                                                                                                                   |                                                  |
|--------------------------------------------------------------------------------------------------------------------------------------------------------------------------------------------------------------------------------------------------------------------------|--------------------------------------------------|
| Allgemein Details Zertifizierungspfad<br>Anzeigen: <alle><br/>Feld<br/>Version V3<br/>Seriennummer 0000 0412<br/>Signaturalgorithmus sha1RSA<br/>Ausstelle