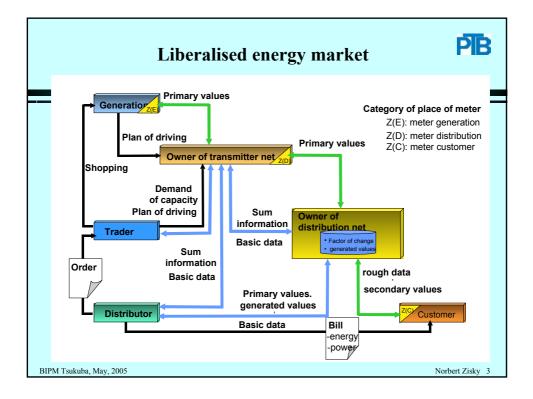

| Verification of a mete                                                                                                                                                                                                                                                   |                                                  |
|--------------------------------------------------------------------------------------------------------------------------------------------------------------------------------------------------------------------------------------------------------------------------|--------------------------------------------------|
| Allgemein Details Zertifizierungspfad<br>Anzeigen: <alle><br/>Feld<br/>Version V3<br/>Seriennummer 0000 0412<br/>Signaturalgorithmus sha1RSA<br/>Aussteller 1, selma01 :PN,<br/>Gültig ab Freitag, S. November 2007 19<br/>Antragsteller GEN000001, 8.:2, PTB, DE</alle> | suer of certificat: - the full destiguished name |
| Offentlicher Schlüssel       1.2.840.10045.3.1.1 (0 Bits)         Seriennummer = 1       2.5.4.65 = selma01 :PN         CM = selma01 :PN       OU = Datenkommunikation und -sicherheit         O = Physikalisch-Technische Bundesanstalt       C = DE                    |                                                  |
| Eigenschaften bearbeiten In Datei kopieren                                                                                                                                                                                                                               | Norbert Zisky 18                                 |