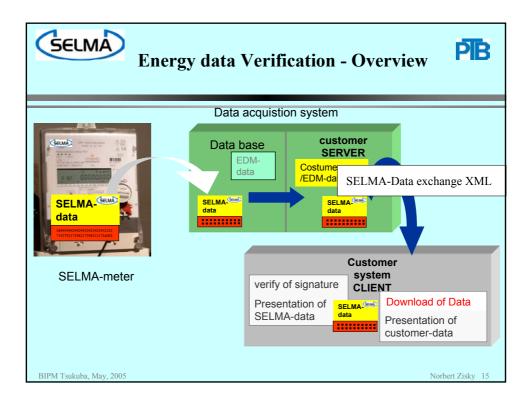

| Verification of a mete                                                                                                                                                                                                                                                   |                                                  |
|--------------------------------------------------------------------------------------------------------------------------------------------------------------------------------------------------------------------------------------------------------------------------|--------------------------------------------------|
| Allgemein Details Zertifizierungspfad<br>Anzeigen: <alle><br/>Feld<br/>Version V3<br/>Seriennummer 0000 0412<br/>Signaturalgorithmus sha1RSA<br/>Aussteller 1, selma01 :PN,<br/>Gültig ab Freitag, S. November 2007 19<br/>Antragsteller GEN000001, 8.:2, PTB, DE</alle> | suer of certificat: - the full destiguished name |
| Offentlicher Schlüssel       1.2.840.10045.3.1.1 (0 Bits)         Seriennummer = 1       2.5.4.65 = selma01 :PN         CM = selma01 :PN       OU = Datenkommunikation und -sicherheit         O = Physikalisch-Technische Bundesanstalt       C = DE                    |                                                  |
| Eigenschaften bearbeiten In Datei kopieren                                                                                                                                                                                                                               | Norbert Zisky 18                                 |