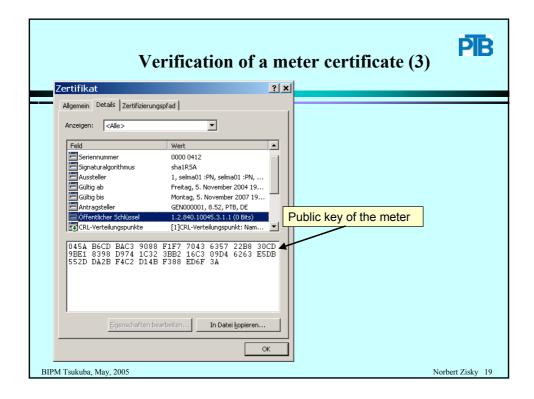

| Verification of a mete                                                                                                                                                                                                                                                   |                                                  |
|--------------------------------------------------------------------------------------------------------------------------------------------------------------------------------------------------------------------------------------------------------------------------|--------------------------------------------------|
| Allgemein Details Zertifizierungspfad<br>Anzeigen: <alle><br/>Feld<br/>Version V3<br/>Seriennummer 0000 0412<br/>Signaturalgorithmus sha1RSA<br/>Aussteller 1, selma01 :PN,<br/>Gültig ab Freitag, S. November 2007 19<br/>Antragsteller GEN000001, 8.:2, PTB, DE</alle> | suer of certificat: - the full destiguished name |
| Offentlicher Schlüssel       1.2.840.10045.3.1.1 (0 Bits)         Seriennummer = 1       2.5.4.65 = selma01 :PN         CM = selma01 :PN       OU = Datenkommunikation und -sicherheit         O = Physikalisch-Technische Bundesanstalt       C = DE                    |                                                  |
| Eigenschaften bearbeiten In Datei kopieren                                                                                                                                                                                                                               | Norbert Zisky 18                                 |