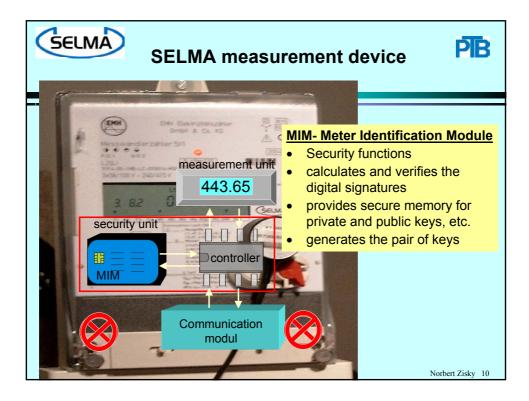

| Verification of a mete                                                                                                                                                                                                                                                   |                                                  |
|--------------------------------------------------------------------------------------------------------------------------------------------------------------------------------------------------------------------------------------------------------------------------|--------------------------------------------------|
| Allgemein Details Zertifizierungspfad<br>Anzeigen: <alle><br/>Feld<br/>Version V3<br/>Seriennummer 0000 0412<br/>Signaturalgorithmus sha1RSA<b