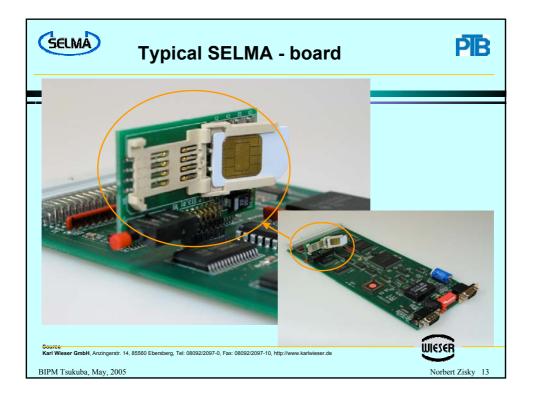

| Verification of a mete                                                                                                                                                                                                                                                   |                                                  |
|--------------------------------------------------------------------------------------------------------------------------------------------------------------------------------------------------------------------------------------------------------------------------|--------------------------------------------------|
| Allgemein Details Zertifizierungspfad<br>Anzeigen: <alle><br/>Feld<br/>Version V3<br/>Seriennummer 0000 0412<br/>Signaturalgorithmus sha1RSA<br/>Aussteller 1, selma01 :PN,<br/>Gültig ab Freitag, S. November 2007 19<br/>Antragsteller GEN000001, 8.:2, PTB, DE</alle> | suer of certificat: - the full destiguished name |
| Offentlicher Schlüssel       1.2.840.10045.3.1.1 (0 Bits)         Seriennummer = 1       2.5.4.65 = selma01 :PN         CM = selma01 :PN       OU = Datenkommunikation und -sicherheit         O = Physikalisch-Technische Bundesanstalt       C = DE                    |                                                  |
| Eigenschaften bearbeiten In Datei kopieren                                                                                                                                                                                                                               | Norbert Zisky 18                                 |