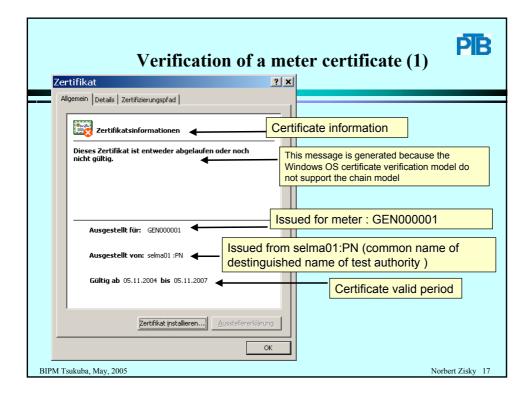

| Verification of a mete                                                                                                                                                                                                                                                   |                                                  |
|--------------------------------------------------------------------------------------------------------------------------------------------------------------------------------------------------------------------------------------------------------------------------|--------------------------------------------------|
| Allgemein Details Zertifizierungspfad<br>Anzeigen: <alle><br/>Feld<br/>Version V3<br/>Seriennummer 0000 0412<br/>Signaturalgorithmus sha1RSA<br/>Aussteller 1, selma01 :PN,<br/>Gültig ab Freitag, S. November 2007 19<br/>Antragsteller GEN000001, 8.:2, PTB, DE</alle> | suer of certificat: - the full destiguished name |
| Offentlicher Schlüssel       1.2.840.10045.3.1.1 (0 Bits)         Seriennummer = 1       2.5.4.65 = selma01 :PN         CM = selma01 :PN       OU = Datenkommunikation und -sicherheit         O = Physikalisch-Technische Bundesanstalt       C = DE                    |                                                  |
| Eigenschaften bearbeiten In Datei kopieren                                                                                                                                                                                                                               | Norbert Zisky 18                                 |