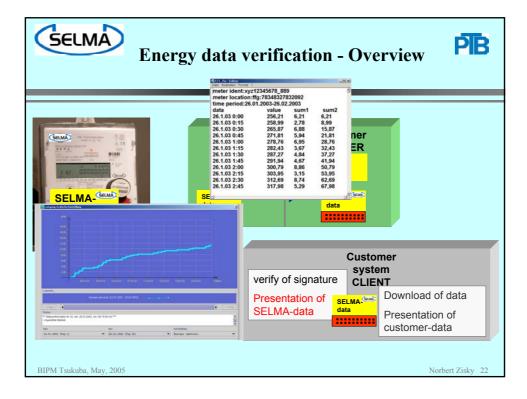

1 :PN,<br/>Gültig ab Freitag, S. November 2007 19<br/>Antragsteller GEN000001, 8.:2, PTB, DE</alle> | suer of certificat: - the full destiguished name |
| Offentlicher Schlüssel       1.2.840.10045.3.1.1 (0 Bits)         Seriennummer = 1       2.5.4.65 = selma01 :PN         CM = selma01 :PN       OU = Datenkommunikation und -sicherheit         O = Physikalisch-Technische Bundesanstalt       C = DE                    |                                                  |
| Eigenschaften bearbeiten In Datei kopieren                                                                                                                                                                                                                               | Norbert Zisky 18                                 |