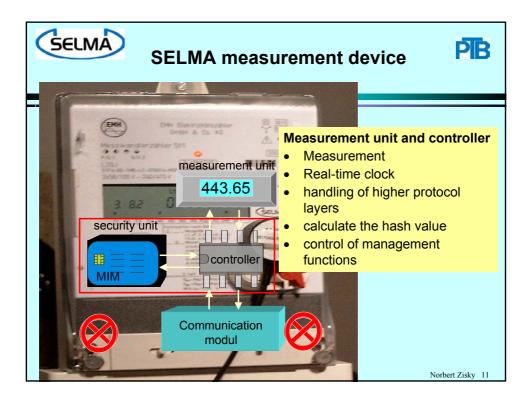

| Verification of a mete                                                                                                                                                                                                                                                   |                                                  |
|--------------------------------------------------------------------------------------------------------------------------------------------------------------------------------------------------------------------------------------------------------------------------|--------------------------------------------------|
| Allgemein Details Zertifizierungspfad<br>Anzeigen: <alle><br/>Feld<br/>Version V3<br/>Seriennummer 0000 0412<br/>Signaturalgorithmus sha1RSA<br/>Aussteller 1, selma01 :PN,<br/>Gültig ab Freitag, S. November 2007 19<br/>Antragsteller GEN000001, 8.:2, PTB, DE</alle> | suer of certificat: - the full destiguished name |
| Offentlicher Schlüssel       1.2.840.10045.3.1.1 (0 Bits)         Seriennummer = 1       2.5.4.65 = selma01 :PN         CM = selma01 :PN       OU = Datenkommunikation und -sicherheit         O = Physikalisch-Technische Bundesanstalt       C = DE                    |                                                  |
| Eigenschaften bearbeiten In Datei kopieren                                                                                                                                                                                                                               | Norbert Zisky 18                                 |